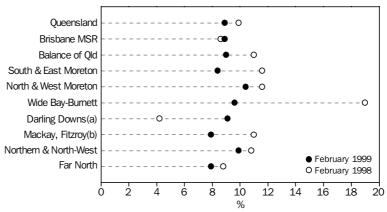

# REGIONAL ESTIMATES (ORIGINAL SERIES)

The unemployment rate for the Brisbane Major Statistical Region (MSR) in February 1999 was 8.9% and for the Balance of Queensland was 9.0%. North and West Brisbane Statistical Division (BSD) Balance had the highest unemployment rate (12.8%) in the Brisbane MSR while the Brisbane City Inner Ring had the lowest rate (6.5%). For the Balance of Queensland, the region with the highest unemployment rate was North and West Moreton (10.4%) followed by Northern and North-West (9.9%). The Mackay, Fitzroy and Central-West and Far North had the lowest unemployment rate at 7.9%.

UNEMPLOYMENT RATE: QUEENSLAND REGIONS

(a) Including South-West. (b) Including Central-West.