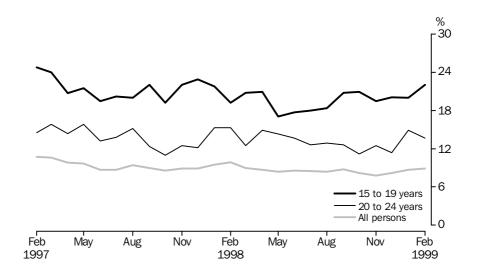

#### YOUTH ESTIMATES

The number of unemployed 15 to 19 year olds in the Queensland labour force increased 18.1% to 37,200 persons over the year from February 1998 to February 1999, while the number employed showed no significant change to 131,700 persons. The unemployment rate for this group increased from 19.2% in February 1998 to 22.0% in February 1999. There were 179,000 employed 20 to 24 year olds in February 1999, a decrease of 3,300 over the previous 12 months. The unemployment rate for this group decreased to 13.7% over the same period.