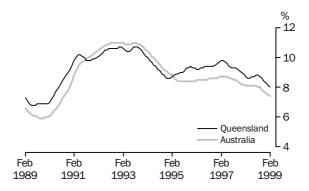

#### TREND SERIES

In Queensland, employment increased, in trend terms, by 39,600 to 1,631,400 between February 1998 and February 1999 while the number of unemployed persons decreased by 10,100 to 142,200 over the same period. The unemployment rate decreased from 8.7% in February 1998 to 8.0% in February 1999. The participation rate decreased from 65.1% in February 1998 to 64.9% in February 1999. In Australia, in trend terms, employment increased by 169,300 from February 1998 to February 1999 while the number of unemployed persons decreased by 52,400 over the same period.

# SEASONALLY ADJUSTED SERIES

In seasonally adjusted terms, employment in Queensland increased by 26,600 to 1,622,400 between February 1998 and February 1999 while the number of unemployed persons decreased by 14,400 to 141,200 over the same period. The unemployment rate decreased from 8.9% in February 1998 to 8.0% in February 1999.