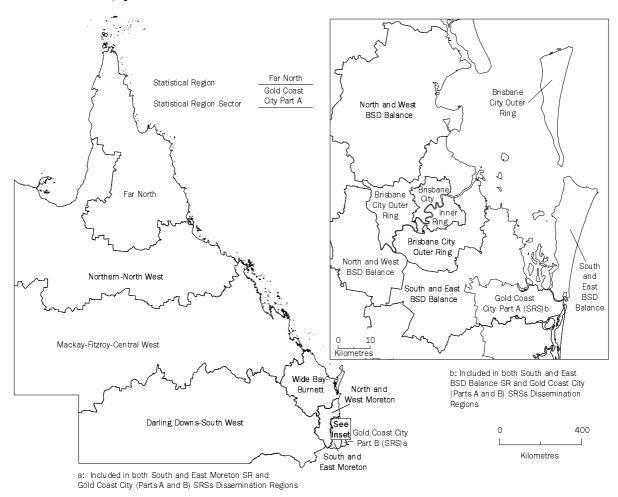

# REGIONAL ESTIMATES (ORIGINAL SERIES)

The unemployment rate for the Brisbane Major Statistical Region (MSR) in February 1999 was 8.9% and for the Balance of Queensland was 9.0%. North and West Brisbane Statistical Division (BSD) Balance had the highest unemployment rate (12.8%) in the Brisbane MSR while the Brisbane City Inner Ring had the lowest rate (6.5%). For the Balance of Queensland, the region with the highest unemployment rate was North and West Moreton (10.4%) followed by Northern and North-West (9.9%). The Mackay, Fitzroy and Central-West and Far North had the lowest unemployment rate at 7.9%.

UNEMPLOYMENT RATE: QUEENSLAND REGIONS

(a) Including South-West. (b) Including Central-West.