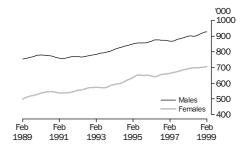

# EMPLOYMENT AND UNEMPLOYMENT FOR SELECTED GROUPS

|                                                                   | EMPLOYED      | PERSONS.    |             | UNEMPLOY    | ED PERSON   | S       |
|-------------------------------------------------------------------|---------------|-------------|-------------|-------------|-------------|---------|
|                                                                   | February      | February    | Annual      | February    | February    | Annual  |
| <b>5</b>                                                          | 1998          | 1999        | change      | 1998        | 1999        | change  |
| Particulars                                                       | '000          | '000        | %           | '000        | '000        | %       |
| • • • • • • • • • • • • • • • • • • • •                           | • • • • • • • | • • • • • • | • • • • • • | • • • • • • | • • • • • • | • • • • |
| Males                                                             | 897.2         | 918.9       | 2.4         | 100.2       | 90.4        | -9.8    |
| Females                                                           | 693.0         | 698.1       | 0.7         | 74.5        | 68.2        | -8.5    |
| Persons aged (years)                                              |               |             |             |             |             |         |
| 15–19                                                             | 132.0         | 131.7       | -0.2        | 31.5        | 37.2        | 18.1    |
| 20–24                                                             | 182.3         | 179.0       | -1.8        | 33.0        | 28.5        | -13.6   |
| 25–44                                                             | 797.0         | 792.0       | -0.6        | 71.2        | 59.5        | -16.4   |
| 45 and over                                                       | 478.9         | 514.3       | 7.4         | 39.0        | 33.4        | -14.4   |
| Industry of current employment, or of full-time job if unemployed | last          |             |             |             |             |         |
| Manufacturing                                                     | 174.9         | 175.2       | 0.2         | 12.5        | 8.8         | -29.6   |
| Construction                                                      | 127.1         | 136.4       | 7.3         | 8.8         | 8.7         | -1.1    |
| Wholesale trade                                                   | 90.7          | 93.4        | 3.0         | 5.7         | 5.5         | -3.5    |
| Retail trade                                                      | 250.7         | 267.8       | 6.8         | 16.5        | 10.7        | -35.2   |
| Property and business services                                    | 164.6         | 153.1       | -7.0        | 8.5         | 6.9         | -18.8   |
| Health and community services                                     | 145.4         | 151.9       | 4.5         | 4.3         | 5.1         | 18.6    |
| Other industries                                                  | 636.8         | 639.3       | 0.4         | 36.1        | 27.3        | -24.4   |
| Other unemployed persons                                          |               |             |             | 82.3        | 85.5        | 3.9     |
| Queensland                                                        | 1 590.2       | 1 617.1     | 1.7         | 174.7       | 158.6       | -9.2    |