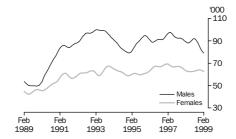

#### YOUTH ESTIMATES

The number of unemployed 15 to 19 year olds in the Queensland labour force increased 18.1% to 37,200 persons over the year from February 1998 to February 1999, while the number employed showed no significant change to 131,700 persons. The unemployment rate for this group increased from 19.2% in February 1998 to 22.0% in February 1999. There were 179,000 employed 20 to 24 year olds in February 1999, a decrease of 3,300 over the previous 12 months. The unemployment rate for this group decreased to 13.7% over the same period.