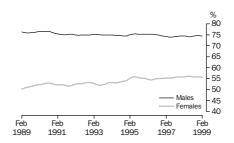

# EMPLOYMENT AND UNEMPLOYMENT FOR SELECTED GROUPS

|                                                                   | EMPLOYED      | PERSONS.    |             | UNEMPLOY    | ED PERSON   | S       |
|-------------------------------------------------------------------|---------------|-------------|-------------|-------------|-------------|---------|
|                                                                   | February      | February    | Annual      | February    | February    | Annual  |
| <b>5</b>                                                          | 1998          | 1999        | change      | 1998        | 1999        | change  |
| Particulars                                                       | '000          | '000        | %           | '000        | '000        | %       |
| • • • • • • • • • • • • • • • • • • • •                           | • • • • • • • | • • • • • • | • • • • • • | • • • • • • | • • • • • • | • • • • |
| Males                                                             | 897.2         | 918.9       | 2.4         | 100.2       | 90.4        | -9.8    |
| Females                                                           | 693.0         | 698.1       | 0.7         | 74.5        | 68.2        | -8.5    |
| Persons aged (years)                                              |               |             |             |             |             |         |
| 15–19                                                             | 132.0         | 131.7       | -0.2        | 31.5        | 37.2        | 18.1    |
| 20–24                                                             | 182.3         | 179.0       | -1.8        | 33.0        | 28.5        | -13.6   |
| 25–44                                                             | 797.0         | 792.0       | -0.6        | 71.2        | 59.5        | -16.4   |
| 45 and over                                                       | 478.9         | 514.3       | 7.4         | 39.0        | 33.4        | -14.4   |
| Industry of current employment, or of full-time job if unemployed | last          |             |             |             |             |         |
| Manufacturing                                                     | 174.9         | 175.2       | 0.2         | 12.5        | 8.8         | -29.6   |
| Construction                                                      | 127.1         | 136.4       | 7.3         | 8.8         | 8.7         | -1.1    |
| Wholesale trade                                                   | 90.7          | 93.4        | 3.0         | 5.7         | 5.5         | -3.5    |
| Retail trade                                                      | 250.7         | 267.8       | 6.8         | 16.5        | 10.7        | -35.2   |
| Property and business services                                    | 164.6         | 153.1       | -7.0        | 8.5         | 6.9         | -18.8   |
| Health and community services                                     | 145.4         | 151.9       | 4.5         | 4.3         | 5.1         | 18.6    |
| Other industries                                                  | 636.8         | 639.3       | 0.4         | 36.1        | 27.3        | -24.4   |
| Other unemployed persons                                          |               |             |             | 82.3        | 85.5        | 3.9     |
| Queensland                                                        | 1 590.2       | 1 617.1     | 1.7         | 174.7       | 158.6       | -9.2    |