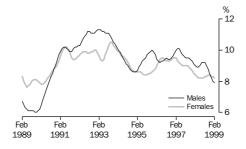

# SEASONALLY ADJUSTED SERIES

In seasonally adjusted terms, employment in Queensland increased by 26,600 to 1,622,400 between February 1998 and February 1999 while the number of unemployed persons decreased by 14,400 to 141,200 over the same period. The unemployment rate decreased from 8.9% in February 1998 to 8.0% in February 1999.